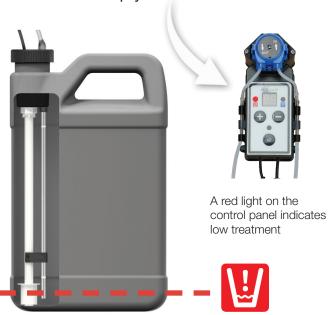

## Low-treatment Alert

Low-treatment alerts you when the treatment is 90% empty