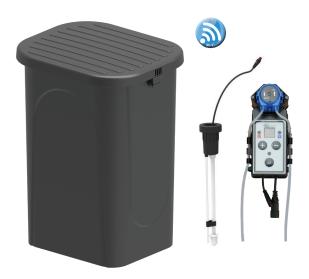

### **SMART POND DOSING SYSTEM XT**

The Smart Pond Dosing System XT is an electronically-operated dispenser that accurately and consistently applies specially-formulated water treatments to water features, including large scale bodies of water. Pair the control panel to the Aquascape Smart Control App to control, monitor, and receive alerts on your smartphone or tablet.

#### **Smart Pond Dosing System XT**

#40040

Packaged Weight: 6 lb.

Packaged Dimensions: 11.5"L x 9.75"W x 15.25"H

- For use with ponds, waterfalls, and fountains
- Manage treating larger water features with ease

**Includes:** enclosure, (1) control panel, (1) treatment intake with low treatment alert, internal and external treatment tubing, and low-voltage transformer

Compatible with XT Simple Solution Water Treatments (sold separately) see pages 83-87