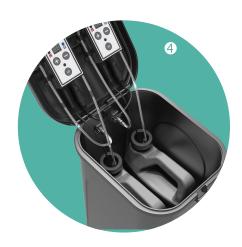

#### FEATURES OF THE SMART POND DOSING SYSTEM XT

- 2. Hood design with mounted control panels hides and protects components from weather conditions
- 3. Large internal space fits one large gallon or 1-2 64 oz. treatment bottles. Water treatments sold separately, (see pages 83-87).
- 4. Easily apply two different treatments simultaneously with an optional Controller Add-On Kit (sold separately)
- 5. Push-button **control panel** is easily calibrated to your water feature size