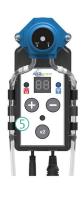

#### FEATURES OF THE SMART POND DOSING SYSTEM XT

- 2. Hood design with mounted control panels hides and protects components from weather conditions
- 3. Large internal space fits one large gallon or 1-2 64 oz. treatment bottles. Water treatments sold separately, (see pages 83-87).
- 4. Easily apply two different treatments simultaneously with an optional Controller Add-On Kit (sold separately)
- 5. Push-button **control panel** is easily calibrated to your water feature size