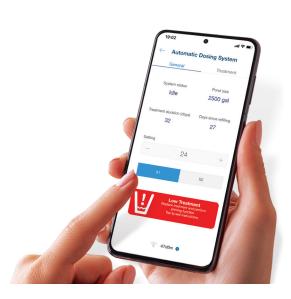

# **Smart Control**

Connect to the app to control, monitor, and receive alerts on your smartphone or tablet