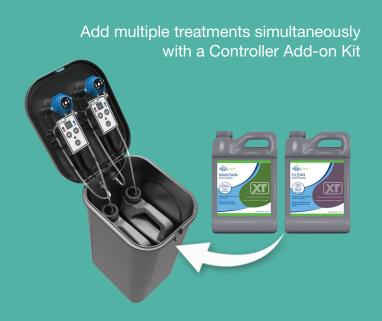

Smart Pond Dosing System Controller Add-On Kit #40042

Packaged Weight: .75 lb.

Packaged Dimensions: 11"L x 4.75"W x 3.75"H

- Add to Smart Pond Dosing System X1 to dose two 64 oz. treatments simultaneously
- Includes intake assembly, tubing, and power cable

#### FEATURES OF THE SMART POND DOSING SYSTEM XT

- 2. Hood design with mounted control panels hides and protects components from weather conditions
- 3. Large internal space fits one large gallon or 1-2 64 oz. treatment bottles. Water treatments sold separately, (see pages 83-87).
- 4. Easily apply two different treatments simultaneously with an optional Controller Add-On Kit (sold separately)
- 5. Push-button **control panel** is easily calibrated to your water feature size