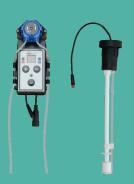

**Includes:** enclosure, (1) control panel, (1) treatment intake with low treatment alert, internal and external treatment tubing, and low-voltage transformer

Compatible with XT Simple Solution Water Treatments (sold separately) see pages 83-87

## Low-treatment Alert

Low-treatment alerts you when the treatment is 90% empty